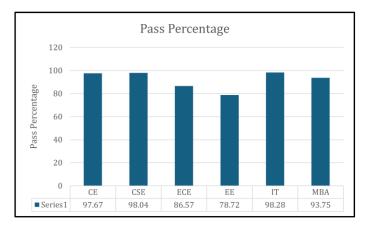

## Academic Year: 2022-23

Consolidate Table: Under Graduate (UG)

| Branch | Program Name                               | Program<br>Code | Number of<br>Students<br>appear in the<br>Final Exam | Number of<br>Students<br>passed in the<br>Final Exam | Pass<br>Percentage<br>(%) |
|--------|--------------------------------------------|-----------------|------------------------------------------------------|------------------------------------------------------|---------------------------|
| CE     | CIVIL ENGINEERING                          | 13              | 43                                                   | 42                                                   | 97.67%                    |
| CSE    | COMPUTER SCIENCE & ENGINEERING             | 1               | 102                                                  | 100                                                  | 98.04%                    |
| ECE    | ELECTRONICS & COMMUNICATION<br>ENGINEERING | 3               | 67                                                   | 58                                                   | 86.57%                    |
| EE     | ELECTRICAL ENGINEERING                     | 16              | 47                                                   | 37                                                   | 78.72%                    |
| IT     | INFORMATION TECHNOLOGY                     | 2               | 58                                                   | 57                                                   | 98.28%                    |

## Consolidate Table: Post Graduate (PG)

| Branch | Program Name                      | Program<br>Code | Number of<br>Students<br>appear in the<br>Final Exam | Number of<br>Students<br>passed in the<br>Final Exam | Pass<br>Percentage<br>(%) |
|--------|-----------------------------------|-----------------|------------------------------------------------------|------------------------------------------------------|---------------------------|
| MBA    | MASTER OF BUSINESS ADMINISTRATION | 9               | 48                                                   | 45                                                   | 93.75%                    |

## Branch wise Pass Percentage (2022-23)

sitsiliguriwb@yahoo.com

Kolkata Office : Chatterjee International Centre, 12th Floor, 33A, Chowringhee Road, Kolkata-71 Tel (033) 2226 9785, 2226 4396, 2357 6163, 2357 6164, Fax : (033) 2226 2814, 2357 2450 e-mail info@technoindiagroup.com. Website www.technoindiagroup.com